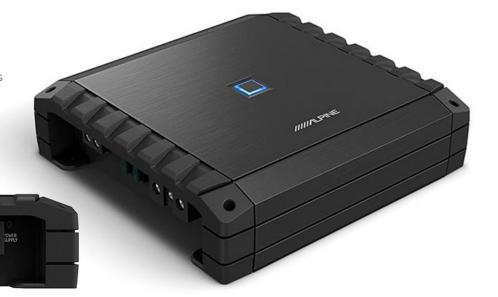

- Optional Remote Bass Knob Compatible (required RUX-KNOB.2 or RUX-H01, sold separately)

## **TECH SPECS**

• **Dimensions:** 8.7" W x 2.25" H x 8.25" D

• **Weight:** 4 lbs, 13 oz

• **Power Rating:** 14.4V, < 0.1% THD +N

• Power Output:  $330W \times 1 @ 4\Omega$ ,  $600W \times 1 @ 2\Omega$ ,  $600W \times 1 @ 1\Omega$ 

• **S/N Ratio:** >85dB

• Frequency Response: 10Hz - 400Hz

• Damping Factor: >1000

#### WHAT'S IN THE BOX

- · (x1) S2-A60M Mono Amplifier
- · (x2) Connection end covers w/4 attachment screws
- · Owner's Manual
- · "Birth Sheet" that certifies by measurement the actual power of the amplifier in the box
- · (x4) Self-tapping screws
- · (x1) Hexagon wrench
- · Alpine Registration Card
- · Alpine Limited Warranty Sheet
- · Tips sheet for power supply wire connections