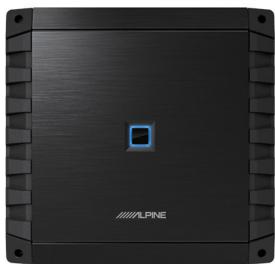

**Simplified Installation** – Intentional designs were made to the amplifier that consolidated all speaker connections to one side of the amplifier and with gain and crossover controls on the other side for easy access. Removable end caps were added to cover the connections and provide a clean finish to the amplifier.

### MAIN FEATURES

- · 600W Mono Amplifier
- · Alpine's Class D Amplifier Circuit
- · Two-Sided Terminal Layout
- · Built-in Selectable / Adjustable Crossovers
- Optional Remote Bass Knob Compatible (required RUX-KNOB.2 or RUX-H01, sold separately)