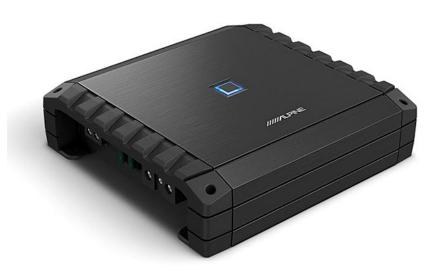

#### PRODUCT OVERVIEW

Entry-level sound just got elevated with the S2-A60M Mono Amplifier. Its sleek redesign houses an Alpine Class D Amplifier Circuit with 600W of powerful bass performance.

# **S2-A60M**

Alpine Next-Gen S-Series 600W Mono Amplifier

**Simplified Installation** – Intentional designs were made to the amplifier that consolidated all speaker connections to one side of the amplifier and with gain and crossover controls on the other side for easy access. Removable end caps were added to cover the connections and provide a clean finish to the amplifier.