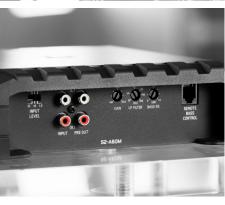

**Simplified Installation** – Intentional designs were made to the amplifier that consolidated all speaker connections to one side of the amplifier and with gain and crossover controls on the other side for easy access. Removable end caps were added to cover the connections and provide a clean finish to the amplifier.

### MAIN FEATURES

- · 600W Mono Amplifier
- · Alpine's Class D Amplifier Circuit
- · Two-Sided Terminal Layout
- · Built-in Selectable / Adjustable Crossovers
- Optional Remote Bass Knob Compatible (required RUX-KNOB.2 or RUX-H01, sold separately)